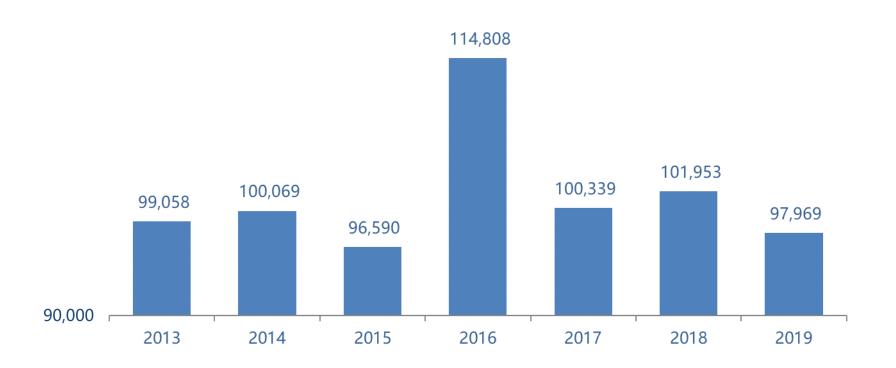

Figure 3
Mortality Rate per 100,000 2013 - 2019

Mortality rates are based on the average daily population.

Figure 3a

Mortality Rate per 100,000 2000, 2005 – 2016

Total U.S. vs. Utah

Source: U.S. Department of Justice, Bureau of Justice Statistics. (mlj0016stt17)