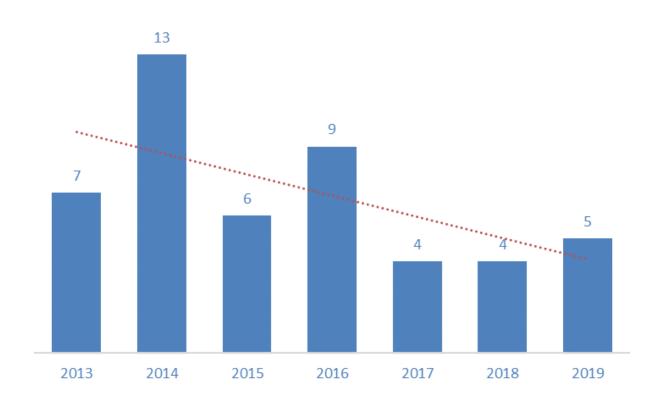

#### Number of Jail Deaths by Cause of Death 2013 - 2019

Figure 5

| Cause of Death            | 2013 | 2014 | 2015 | 2016 | 2017 | 2018 | 2019 | Total | Percent |
|---------------------------|------|------|------|------|------|------|------|-------|---------|
| All Deaths                | 16   | 19   | 11   | 19   | 7    | 7    | 11   | 90    | 100%    |
| Illness                   | 4    | 4    | 2    | 5    | 1    | 0    | 2    | 18    | 20%     |
| Suicide                   | 7    | 13   | 6    | 9    | 4    | 4    | 5    | 48    | 53%     |
| Alcohol/drug intoxication | 2    | 1    | 0    | 1    | 0    | 3    | 4    | 11    | 12%     |
| Accident                  | 0    | 0    | 0    | 1    | 0    | 0    | 0    | 1     | 1%      |
| Other/unknown             | 3    | 1    | 3    | 3    | 2    | 0    | 0    | 12    | 13%     |

#### Distribution of Jail Deaths by Cause of Death by Year