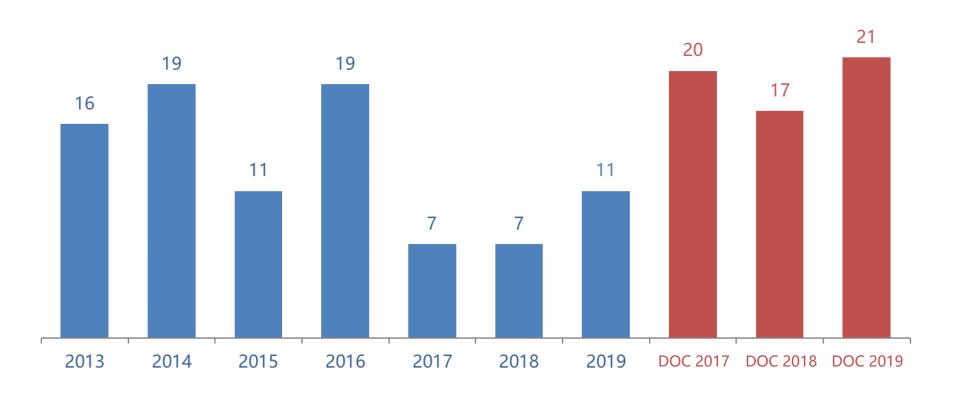

Figure 1
Number of Jail & Prison Deaths 2013 - 2019

Source: State of Utah County Jails, Utah Department of Corrections.

Figure 2

Number of Jail Inmates on an Average Day 2013 - 2019

Note: For data not provided an estimated figure was used.