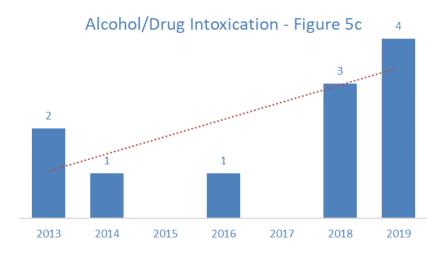

#### Number of Jail Deaths by Cause of Death 2013 - 2019

Figure 5

| Cause of Death            | 2013 | 2014 | 2015 | 2016 | 2017 | 2018 | 2019 | Total | Percent |
|---------------------------|------|------|------|------|------|------|------|-------|---------|
| All Deaths                | 16   | 19   | 11   | 19   | 7    | 7    | 11   | 90    | 100%    |
| Illness                   | 4    | 4    | 2    | 5    | 1    | 0    | 2    | 18    | 20%     |
| Suicide                   | 7    | 13   | 6    | 9    | 4    | 4    | 5    | 48    | 53%     |
| Alcohol/drug intoxication | 2    | 1    | 0    | 1    | 0    | 3    | 4    | 11    | 12%     |
| Accident                  | 0    | 0    | 0    | 1    | 0    | 0    | 0    | 1     | 1%      |
| Other/unknown             | 3    | 1    | 3    | 3    | 2    | 0    | 0    | 12    | 13%     |

#### Distribution of Jail Deaths by Cause of Death by Year