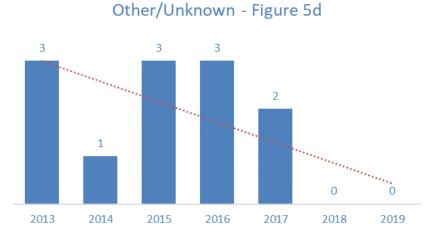

#### Number of Jail Deaths by Cause of Death 2013 - 2019

Figure 5

| Cause of Death            | 2013 | 2014 | 2015 | 2016 | 2017 | 2018 | 2019 | Total | Percent |
|---------------------------|------|------|------|------|------|------|------|-------|---------|
| All Deaths                | 16   | 19   | 11   | 19   | 7    | 7    | 11   | 90    | 100%    |
| Illness                   | 4    | 4    | 2    | 5    | 1    | 0    | 2    | 18    | 20%     |
| Suicide                   | 7    | 13   | 6    | 9    | 4    | 4    | 5    | 48    | 53%     |
| Alcohol/drug intoxication | 2    | 1    | 0    | 1    | 0    | 3    | 4    | 11    | 12%     |
| Accident                  | 0    | 0    | 0    | 1    | 0    | 0    | 0    | 1     | 1%      |
| Other/unknown             | 3    | 1    | 3    | 3    | 2    | 0    | 0    | 12    | 13%     |

#### Distribution of Jail Deaths by Cause of Death by Year