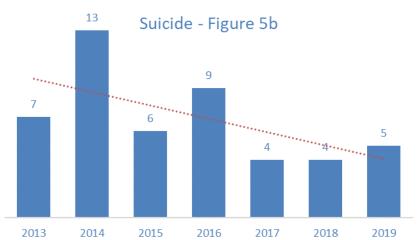

#### Number of Jail Deaths by Cause of Death 2013 - 2019

Figure 5

| Cause of Death            | 2013 | 2014 | 2015 | 2016 | 2017 | 2018 | 2019 | Total | Percent |
|---------------------------|------|------|------|------|------|------|------|-------|---------|
| All Deaths                | 16   | 19   | 11   | 19   | 7    | 7    | 11   | 90    | 100%    |
| Illness                   | 4    | 4    | 2    | 5    | 1    | 0    | 2    | 18    | 20%     |
| Suicide                   | 7    | 13   | 6    | 9    | 4    | 4    | 5    | 48    | 53%     |
| Alcohol/drug intoxication | 2    | 1    | 0    | 1    | 0    | 3    | 4    | 11    | 12%     |
| Accident                  | 0    | 0    | 0    | 1    | 0    | 0    | 0    | 1     | 1%      |
| Other/unknown             | 3    | 1    | 3    | 3    | 2    | 0    | 0    | 12    | 13%     |

#### Distribution of Jail Deaths by Cause of Death by Year