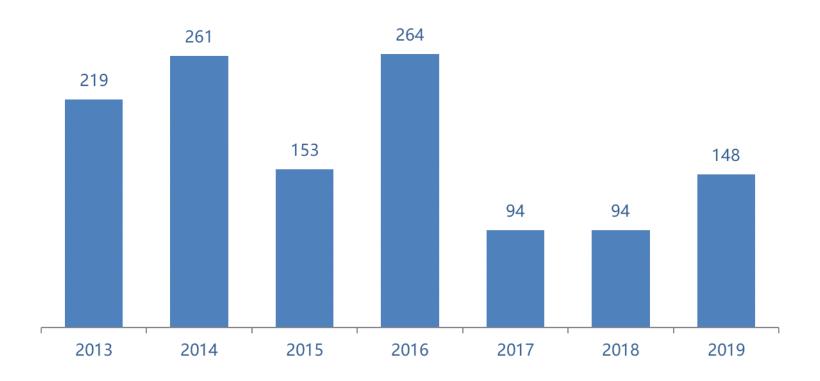

Figure 3
Mortality Rate per 100,000 2013 - 2019

Mortality rates are based on the average daily population.

Figure 3a

Mortality Rate per 100,000 2000, 2005 – 2016

Total U.S. vs. Utah

Source: U.S. Department of Justice, Bureau of Justice Statistics. (mlj0016stt17)