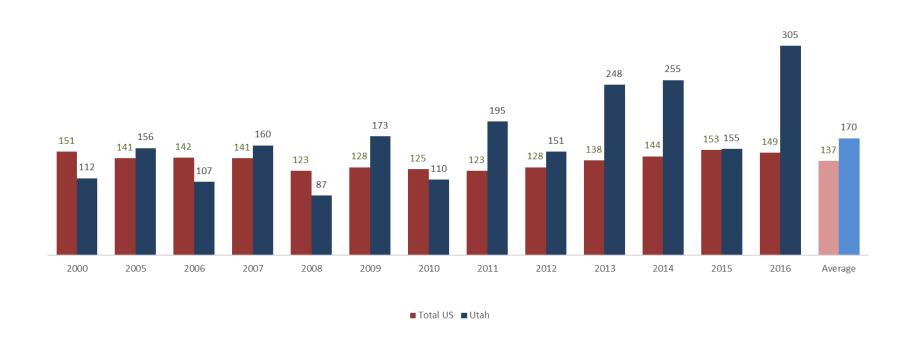

# Mortality In Utah Correctional Facilities

The calendar year of 2019 saw an increase of 4 deaths when compared to a total of 7 deaths in 2018. The mortality rate per 100,000 residents for 2019 in Utah jails reached 148, still higher than the national average (see figure 3a). Suicide continues to dominate as the most prolific cause of death with a seven year average of 53% of total deaths.

Figure 3
Mortality Rate per 100,000 2013 - 2019

Mortality rates are based on the average daily population.

Figure 3a

Mortality Rate per 100,000 2000, 2005 – 2016

Total U.S. vs. Utah

Source: U.S. Department of Justice, Bureau of Justice Statistics. (mlj0016stt17)