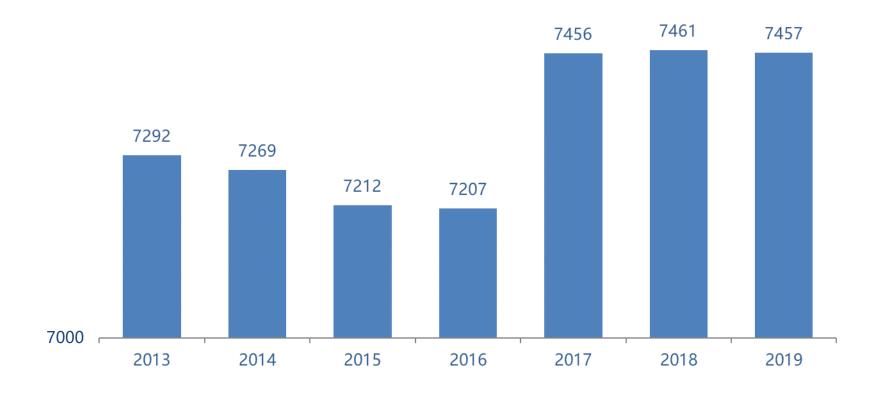

Figure 1
Number of Jail & Prison Deaths 2013 - 2019

Source: State of Utah County Jails, Utah Department of Corrections.

Figure 2

Number of Jail Inmates on an Average Day 2013 - 2019

Note: For data not provided an estimated figure was used.