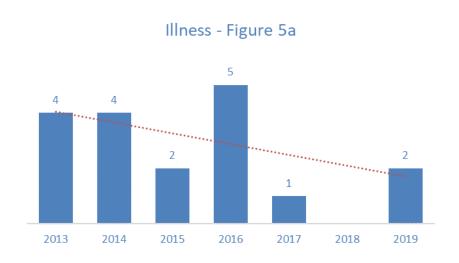

#### Number of Jail Deaths by Cause of Death 2013 - 2019

Figure 5

| Cause of Death            | 2013 | 2014 | 2015 | 2016 | 2017 | 2018 | 2019 | Total | Percent |
|---------------------------|------|------|------|------|------|------|------|-------|---------|
| All Deaths                | 16   | 19   | 11   | 19   | 7    | 7    | 11   | 90    | 100%    |
| Illness                   | 4    | 4    | 2    | 5    | 1    | 0    | 2    | 18    | 20%     |
| Suicide                   | 7    | 13   | 6    | 9    | 4    | 4    | 5    | 48    | 53%     |
| Alcohol/drug intoxication | 2    | 1    | 0    | 1    | 0    | 3    | 4    | 11    | 12%     |
| Accident                  | 0    | 0    | 0    | 1    | 0    | 0    | 0    | 1     | 1%      |
| Other/unknown             | 3    | 1    | 3    | 3    | 2    | 0    | 0    | 12    | 13%     |

#### Distribution of Jail Deaths by Cause of Death by Year