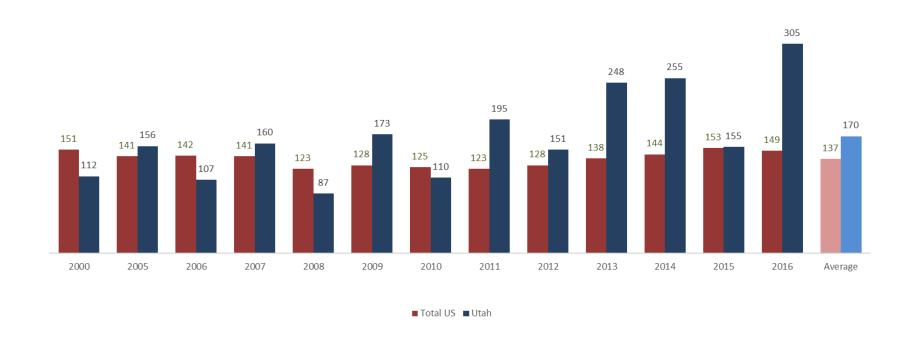

Total U.S. vs. Utah

Source: U.S. Department of Justice, Bureau of Justice Statistics. (mlj0016stt17)