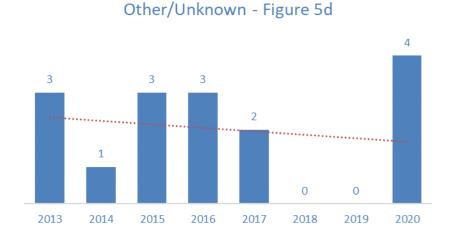

## Number of Jail Deaths by Cause of Death 2013 - 2020

Figure 5

| Cause of Death            | 2013 | 2014 | 2015 | 2016 | 2017 | 2018 | 2019 | 2020 | Total | Percent |
|---------------------------|------|------|------|------|------|------|------|------|-------|---------|
| All Deaths                | 16   | 19   | 11   | 19   | 7    | 7    | 11   | 19   | 109   | 100%    |
| Illness                   | 4    | 4    | 2    | 5    | 1    | 0    | 2    | 3    | 21    | 19%     |
| Suicide                   | 7    | 13   | 6    | 9    | 4    | 4    | 5    | 8    | 56    | 51%     |
| Alcohol/drug intoxication | 2    | 1    | 0    | 1    | 0    | 3    | 4    | 3    | 14    | 13%     |
| Accident                  | 0    | 0    | 0    | 1    | 0    | 0    | 0    | 1    | 2     | 2%      |
| Other/unknown             | 3    | 1    | 3    | 3    | 2    | 0    | 0    | 4    | 16    | 15%     |

#### Other/ Unknown - Figure 16

| County Population    | 2013 | 2013 | 2013 | 2013 | 2013 | 2013 | 2013 | 2013 | Total | %    |
|----------------------|------|------|------|------|------|------|------|------|-------|------|
| 40,000 or less       | 0    | 0    | 0    | 0    | 1    | 0    | 0    | 0    | 1     | 6%   |
| 40,001 - 140,000     | 0    | 0    | 0    | 0    | 0    | 0    | 0    | 1    | 1     | 6%   |
| Greater than 140,000 | 3    | 1    | 3    | 4    | 1    | 0    | 0    | 4    | 16    | 89%  |
| Total                | 3    | 1    | 3    | 4    | 2    | 0    | 0    | 5    | 18    | 100% |

#### Other/ Unknown - Figure 31

| Average Population Size | 2013 | 2014 | 2015 | 2016 | 2017 | 2018 | 2019 | 2020 | Total | %    |
|-------------------------|------|------|------|------|------|------|------|------|-------|------|
| 100 or less             | 0    | 0    | 0    | 0    | 0    | 0    | 0    | 0    |       |      |
| 101 - 400               | 0    | 0    | 0    | 0    | 1    | 0    | 0    | 1    | 2     | 11%  |
| Greater than 400        | 3    | 1    | 3    | 4    | 1    | 0    | 0    | 4    | 16    | 89%  |
| Total                   | 3    | 1    | 3    | 4    | 2    | 0    | 0    | 5    | 18    | 100% |