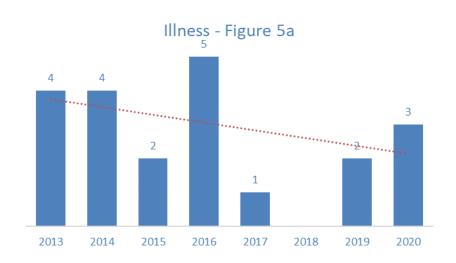

## Number of Jail Deaths by Cause of Death 2013 - 2020

Figure 5

| Cause of Death            | 2013 | 2014 | 2015 | 2016 | 2017 | 2018 | 2019 | 2020 | Total | Percent |
|---------------------------|------|------|------|------|------|------|------|------|-------|---------|
| All Deaths                | 16   | 19   | 11   | 19   | 7    | 7    | 11   | 19   | 109   | 100%    |
| Illness                   | 4    | 4    | 2    | 5    | 1    | 0    | 2    | 3    | 21    | 19%     |
| Suicide                   | 7    | 13   | 6    | 9    | 4    | 4    | 5    | 8    | 56    | 51%     |
| Alcohol/drug intoxication | 2    | 1    | 0    | 1    | 0    | 3    | 4    | 3    | 14    | 13%     |
| Accident                  | 0    | 0    | 0    | 1    | 0    | 0    | 0    | 1    | 2     | 2%      |
| Other/unknown             | 3    | 1    | 3    | 3    | 2    | 0    | 0    | 4    | 16    | 15%     |

## Distribution of Jail Deaths by Cause of Death by Year