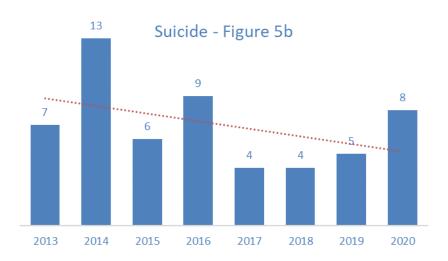

## Number of Jail Deaths by Cause of Death 2013 - 2020

Figure 5

| Cause of Death            | 2013 | 2014 | 2015 | 2016 | 2017 | 2018 | 2019 | 2020 | Total | Percent |
|---------------------------|------|------|------|------|------|------|------|------|-------|---------|
| All Deaths                | 16   | 19   | 11   | 19   | 7    | 7    | 11   | 19   | 109   | 100%    |
| Illness                   | 4    | 4    | 2    | 5    | 1    | 0    | 2    | 3    | 21    | 19%     |
| Suicide                   | 7    | 13   | 6    | 9    | 4    | 4    | 5    | 8    | 56    | 51%     |
| Alcohol/drug intoxication | 2    | 1    | 0    | 1    | 0    | 3    | 4    | 3    | 14    | 13%     |
| Accident                  | 0    | 0    | 0    | 1    | 0    | 0    | 0    | 1    | 2     | 2%      |
| Other/unknown             | 3    | 1    | 3    | 3    | 2    | 0    | 0    | 4    | 16    | 15%     |

Figure 11 Number of Jail Deaths by Suicide 2013 - 2020