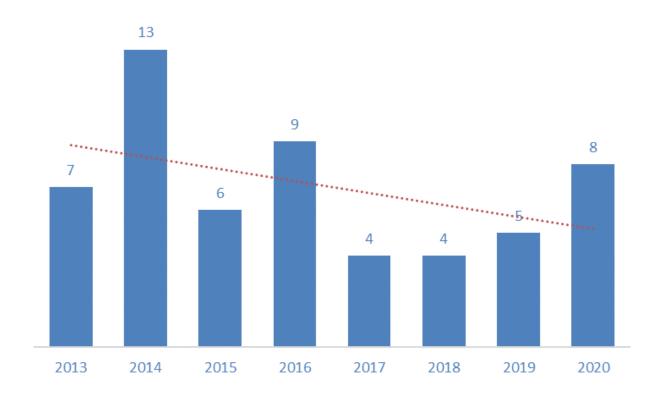

# S.B. 205 Mortality In Utah County Jails and Prisons

2013 - 2020

Figure 1
Number of Jail & Prison Deaths 2013 - 2020

Source: State of Utah County Jails, Utah Department of Corrections.

Figure 3a

Mortality Rate per 100,000 2000, 2005 – 2016

## Number of Jail Deaths by Cause of Death 2013 - 2020

Figure 5

| Cause of Death            | 2013 | 2014 | 2015 | 2016 | 2017 | 2018 | 2019 | 2020 | Total | Percent |
|---------------------------|------|------|------|------|------|------|------|------|-------|---------|
| All Deaths                | 16   | 19   | 11   | 19   | 7    | 7    | 11   | 19   | 109   | 100%    |
| Illness                   | 4    | 4    | 2    | 5    | 1    | 0    | 2    | 3    | 21    | 19%     |
| Suicide                   | 7    | 13   | 6    | 9    | 4    | 4    | 5    | 8    | 56    | 51%     |
| Alcohol/drug intoxication | 2    | 1    | 0    | 1    | 0    | 3    | 4    | 3    | 14    | 13%     |
| Accident                  | 0    | 0    | 0    | 1    | 0    | 0    | 0    | 1    | 2     | 2%      |
| Other/unknown             | 3    | 1    | 3    | 3    | 2    | 0    | 0    | 4    | 16    | 15%     |