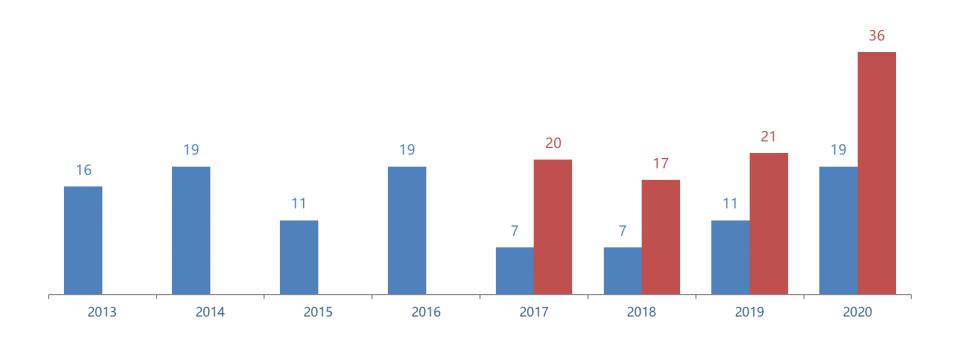

# S.B. 205 Mortality In Utah County Jails and Prisons

2013 - 2020

Figure 1
Number of Jail & Prison Deaths 2013 - 2020

Source: State of Utah County Jails, Utah Department of Corrections.

Figure 3a

Mortality Rate per 100,000 2000, 2005 – 2016