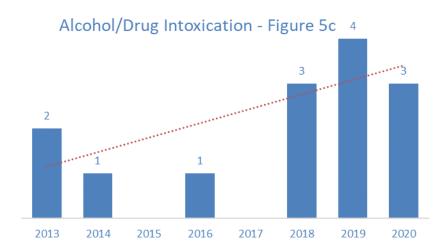

## Number of Jail Deaths by Cause of Death 2013 - 2020

Figure 5

| Cause of Death            | 2013 | 2014 | 2015 | 2016 | 2017 | 2018 | 2019 | 2020 | Total | Percent |
|---------------------------|------|------|------|------|------|------|------|------|-------|---------|
| All Deaths                | 16   | 19   | 11   | 19   | 7    | 7    | 11   | 19   | 109   | 100%    |
| Illness                   | 4    | 4    | 2    | 5    | 1    | 0    | 2    | 3    | 21    | 19%     |
| Suicide                   | 7    | 13   | 6    | 9    | 4    | 4    | 5    | 8    | 56    | 51%     |
| Alcohol/drug intoxication | 2    | 1    | 0    | 1    | 0    | 3    | 4    | 3    | 14    | 13%     |
| Accident                  | 0    | 0    | 0    | 1    | 0    | 0    | 0    | 1    | 2     | 2%      |
| Other/unknown             | 3    | 1    | 3    | 3    | 2    | 0    | 0    | 4    | 16    | 15%     |

#### Alcohol/Drug Intoxication - Figure 15

| County Population    | 2013 | 2014 | 2015 | 2016 | 2017 | 2018 | 2019 | 2020 | Total | %    |
|----------------------|------|------|------|------|------|------|------|------|-------|------|
| 40,000 or less       | 0    | 0    | 0    | 0    | 0    | 0    | 0    | 0    | 0     | 0%   |
| 40,001 - 140,000     | 0    | 0    | 0    | 1    | 0    | 0    | 0    | 1    | 2     | 14%  |
| Greater than 140,000 | 2    | 1    | 0    | 0    | 0    | 3    | 4    | 2    | 12    | 86%  |
| Total                | 2    | 1    | 0    | 1    | 0    | 3    | 4    | 3    | 14    | 100% |

#### Alcohol/Drug Intoxication - Figure 30

| Average Population Size | 2013 | 2014 | 2015 | 2016 | 2017 | 2018 | 2019 | 2020 | Total | %    |
|-------------------------|------|------|------|------|------|------|------|------|-------|------|
| 100 or less             | 0    | 0    | 0    | 0    | 0    | 0    | 0    | 0    | 0     | 0%   |
| 101 - 400               | 0    | 0    | 0    | 1    | 0    | 0    | 0    | 1    | 2     | 14%  |
| Greater than 400        | 2    | 1    | 0    | 0    | 0    | 3    | 4    | 2    | 12    | 86%  |
| Total                   | 2    | 1    | 0    | 1    | 0    | 3    | 4    | 3    | 14    | 100% |