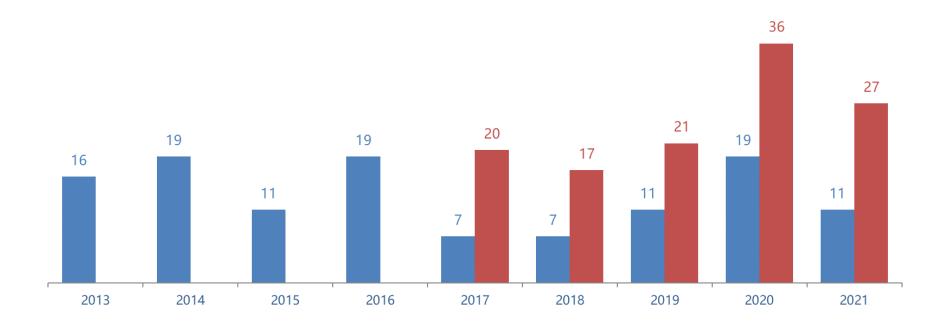

# Figure 1

# Number of Jail & Prison Deaths 2013 - 2021

Source: State of Utah County Jails, Utah Department of Corrections.