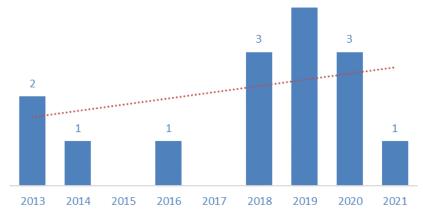

# Figure 1

# Number of Jail & Prison Deaths 2013 - 2021

Source: State of Utah County Jails, Utah Department of Corrections.