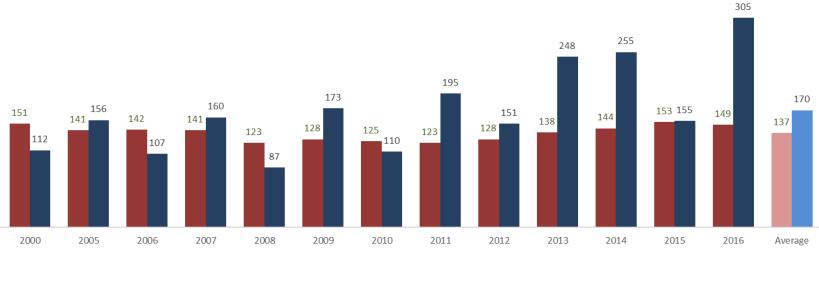

### Figure 3a

# Mortality Rate per 100,000 2000, 2005 – 2016 Total U.S. vs. Utah

Total US Utah

Source: U.S. Department of Justice, Bureau of Justice Statistics. (mlj0016stt17)