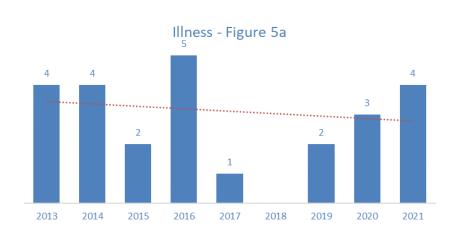

### Number of Jail Deaths by Cause of Death 2013 - 2021

| Figure 5                  |      |      |      |      |      |      |      |      |      |       |         |  |  |
|---------------------------|------|------|------|------|------|------|------|------|------|-------|---------|--|--|
| Cause of Death            | 2013 | 2014 | 2015 | 2016 | 2017 | 2018 | 2019 | 2020 | 2021 | Total | Percent |  |  |
| All Deaths                | 16   | 19   | 11   | 19   | 7    | 7    | 11   | 19   | 11   | 120   | 100%    |  |  |
| Illness                   | 4    | 4    | 2    | 5    | 1    | 0    | 2    | 3    | 4    | 25    | 21%     |  |  |
| Suicide                   | 7    | 13   | 6    | 9    | 4    | 4    | 5    | 8    | 4    | 60    | 50%     |  |  |
| Alcohol/drug intoxication | 2    | 1    | 0    | 1    | 0    | 3    | 4    | 3    | 1    | 15    | 13%     |  |  |
| Accident                  | 0    | 0    | 0    | 1    | 0    | 0    | 0    | 1    | 0    | 2     | 2%      |  |  |
| Other/unknown             | 3    | 1    | 3    | 3    | 2    | 0    | 0    | 4    | 2    | 18    | 15%     |  |  |

### Distribution of Jail Deaths by Cause of Death by Year

Alcohol/Drug Intoxication - Figure 5c 4

Other/Unknown - Figure 5d