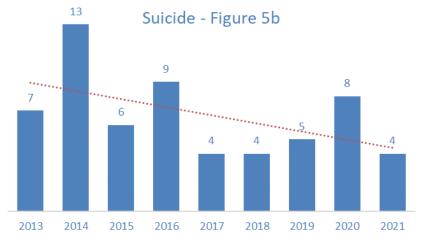

### Number of Jail Deaths by Cause of Death 2013 - 2021

| Figure 5                  |      |      |      |      |      |      |      |      |      |       |         |  |  |
|---------------------------|------|------|------|------|------|------|------|------|------|-------|---------|--|--|
| Cause of Death            | 2013 | 2014 | 2015 | 2016 | 2017 | 2018 | 2019 | 2020 | 2021 | Total | Percent |  |  |
| All Deaths                | 16   | 19   | 11   | 19   | 7    | 7    | 11   | 19   | 11   | 120   | 100%    |  |  |
| Illness                   | 4    | 4    | 2    | 5    | 1    | 0    | 2    | 3    | 4    | 25    | 21%     |  |  |
| Suicide                   | 7    | 13   | 6    | 9    | 4    | 4    | 5    | 8    | 4    | 60    | 50%     |  |  |
| Alcohol/drug intoxication | 2    | 1    | 0    | 1    | 0    | 3    | 4    | 3    | 1    | 15    | 13%     |  |  |
| Accident                  | 0    | 0    | 0    | 1    | 0    | 0    | 0    | 1    | 0    | 2     | 2%      |  |  |
| Other/unknown             | 3    | 1    | 3    | 3    | 2    | 0    | 0    | 4    | 2    | 18    | 15%     |  |  |

# Number of Jail Deaths by Suicide 2013 - 2021